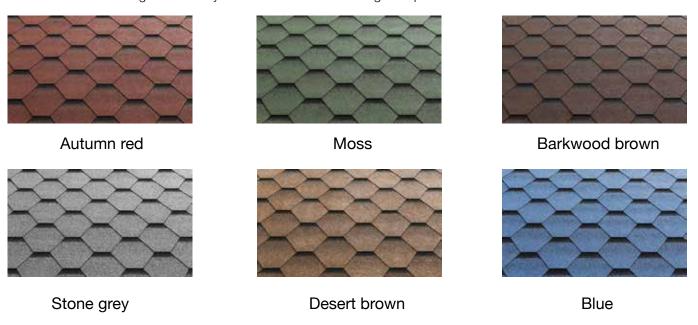

Classic / The traditional one-color roof tile.

**Katrilli /** toned roofing expands the range of roofing shingles. Find a design that suits your taste from the wide range of options.

3T /