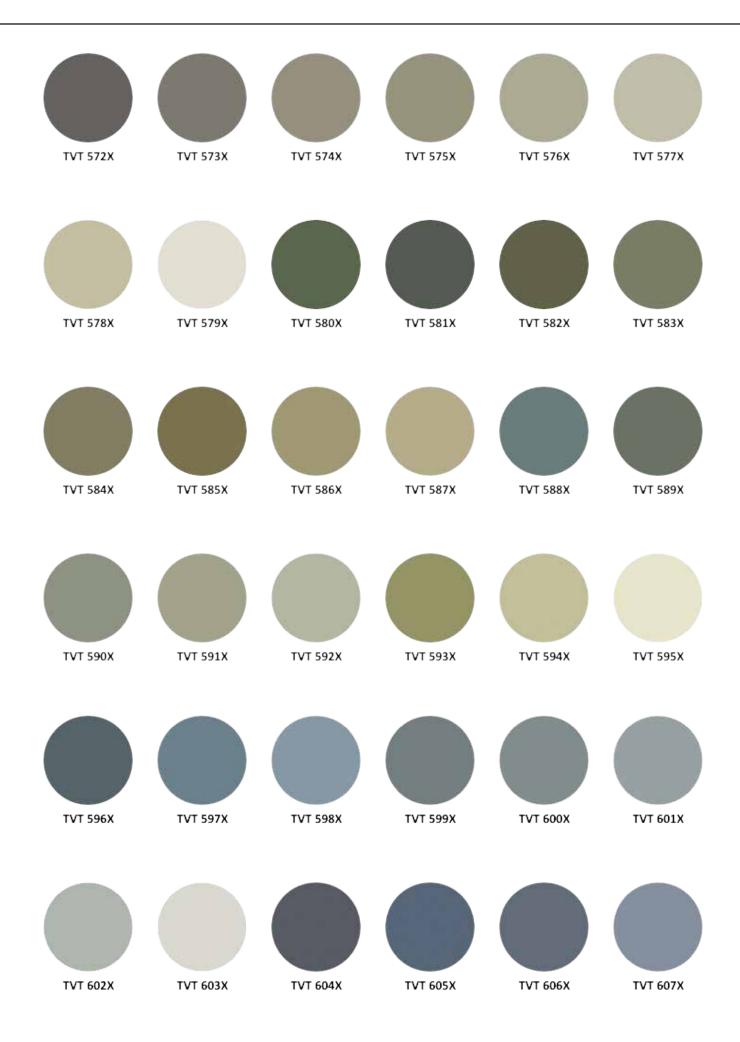

# DEFAULT PINHOUSE CONTENT EXTERIOR



www.pinsector.com





## "GRACIA", TEAK, GROOVED

#### **Dimensions:**

door opening size  $100 \times 210$  cm (door frame size  $990 \times 2088$  mm),

## Sound insulation:

Rw 25dB

#### **Heat inslulation:**

 $U = 0.77 \text{ W/m}^2\text{K}$ 

#### **Door leaf:**

door leaf thickness 62 mm, the pattern on outside

### Frame:

pine 42×105 mm

#### Treshold:

combined with oak and aluminium profile

#### Lockcase:

ASSA 565 (does not include the handle and cylinder)

#### **Hinges:**

3248-110 TMKSS

## Finishing:

door leaf covered with TEAK plywood + oil

#### **Accessories:**

door eye, locks from various manufacturers, mechanical doorbell, post-box, RST kickplate

#### Use:

public buildings, private residences



















More info www.vivacolor.ee



Katepal now brings the material used by roofing professionals, SBS elastomer bitumen, within reach of DIY-builders, throughout the entire range of designs and colours. SBS elastomer bitumen is a really superior material of roofing shingles and it's properties far exceed those of other roofing shingle materials. That is why it truly deserves the name SuperKatepal.

Classic / The traditional one-color roof tile.



**Katrilli /** toned roofing expands the range of roofing shingles. Find a design that suits your taste from the wide range of options.



3T /