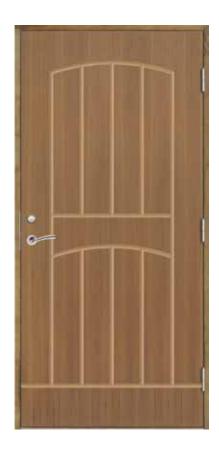

## "GRACIA", TEAK, GROOVED

#### **Dimensions:**

door opening size  $100 \times 210$  cm (door frame size  $990 \times 2088$  mm),

#### **Door leaf:**

door leaf thickness 62 mm, the pattern on outside

## Finishing:

door leaf covered with TEAK plywood + oil