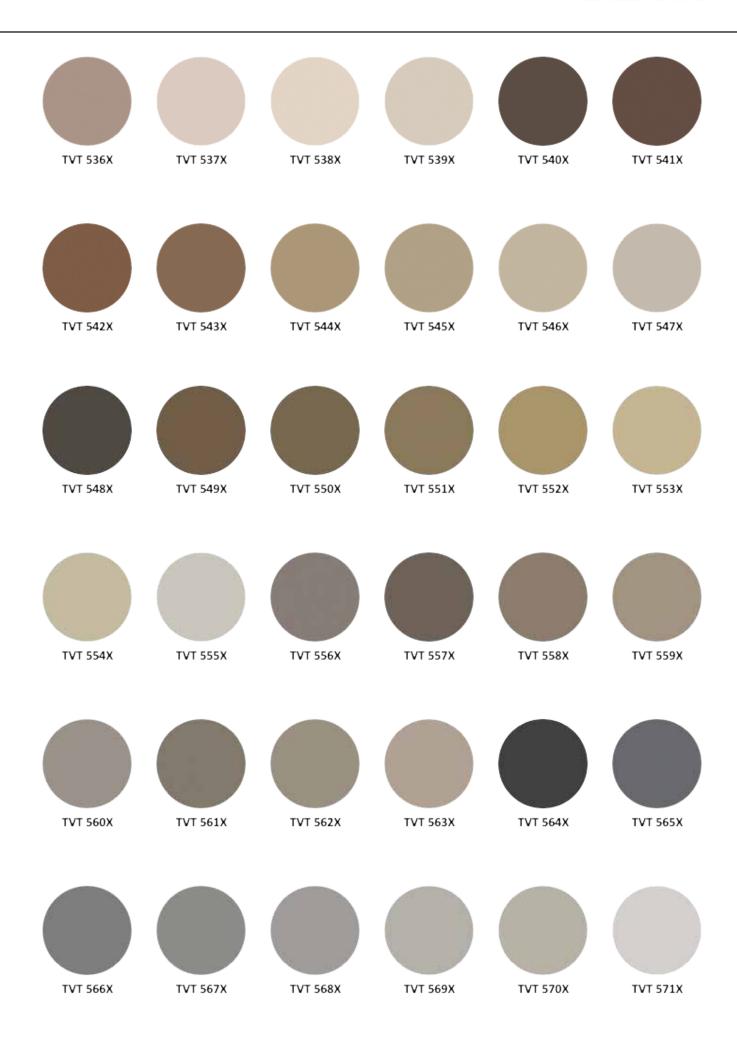

#### Use:

public buildings, private residences

More info www.vivacolor.ee

Katepal now brings the material used by roofing professionals, SBS elastomer bitumen, within reach of DIY-builders, throughout the entire range of designs and colours. SBS elastomer bitumen is a really superior material of roofing shingles and it's properties far exceed those of other roofing shingle materials. That is why it truly deserves the name SuperKatepal.