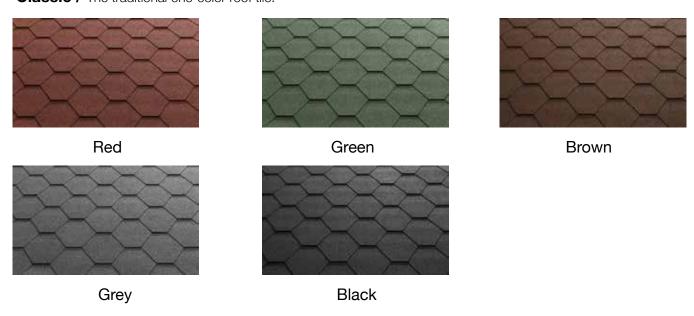

Classic / The traditional one-color roof tile.

**Katrilli /** toned roofing expands the range of roofing shingles. Find a design that suits your taste from the wide range of options.

3T /