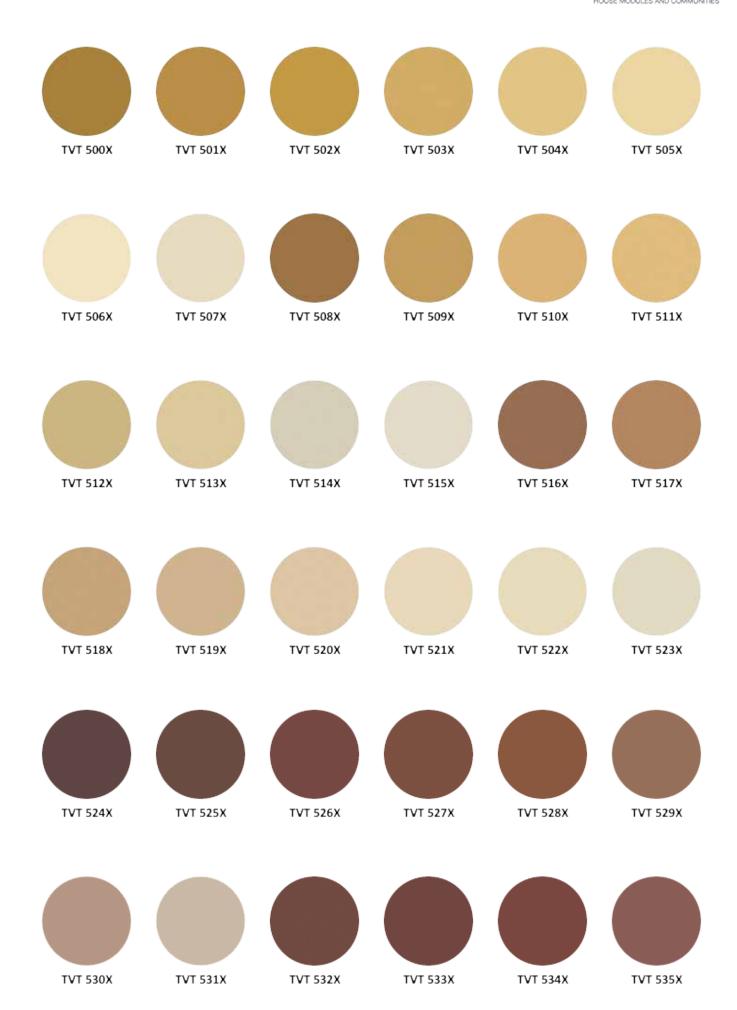

#### Use:

public buildings, private residences

More info www.vivacolor.ee

Katepal now brings the material used by roofing professionals, SBS elastomer bitumen, within reach of DIY-builders, throughout the entire range of designs and colours. SBS elastomer bitumen is a really superior material of roofing shingles and it's properties far exceed those of other roofing shingle materials. That is why it truly deserves the name SuperKatepal.